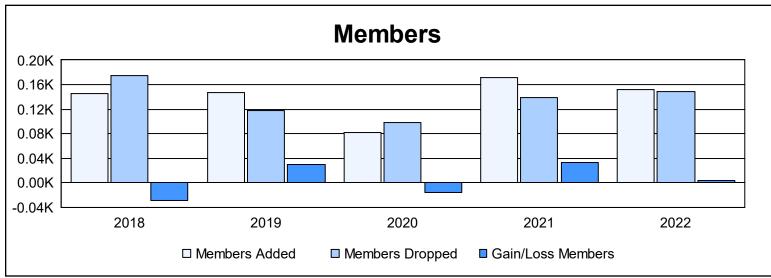

District 11 D2 As of June 2022 Cumulative

| Year      | New<br>Clubs | Dropped<br>Clubs | Gain/<br>Loss<br>Clubs | New<br>Members | Charter<br>Members | Reinstate<br>Members | Transfer<br>Members | Total<br>Member<br>Added | Total<br>Members<br>Dropped | Gain/<br>Loss<br>Members |
|-----------|--------------|------------------|------------------------|----------------|--------------------|----------------------|---------------------|--------------------------|-----------------------------|--------------------------|
| 2017-2018 | 0            | 2                | -2                     | 132            | 1                  | 7                    | 5                   | 145                      | 174                         | -29                      |
| 2018-2019 | 1            | 0                | 1                      | 120            | 20                 | 5                    | 2                   | 147                      | 118                         | 29                       |
| 2019-2020 | 0            | 0                | 0                      | 75             | 0                  | 5                    | 2                   | 82                       | 98                          | -16                      |
| 2020-2021 | 3            | 0                | 3                      | 94             | 74                 | 3                    | 1                   | 172                      | 139                         | 33                       |
| 2021-2022 | 0            | 1                | -1                     | 137            | 1                  | 7                    | 7                   | 152                      | 149                         | 3                        |
| Average   | 1            | 1                | 0                      | 112            | 19                 | 5                    | 3                   | 140                      | 136                         | 4                        |